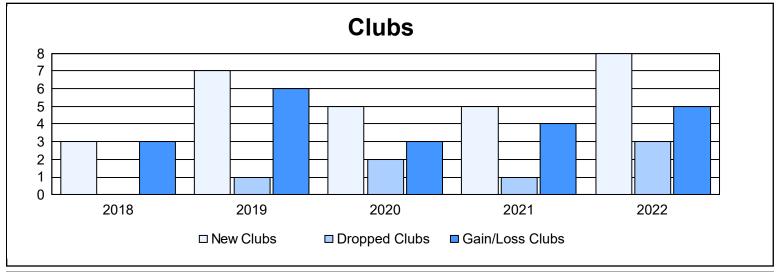

| Year      | New<br>Clubs | Dropped<br>Clubs | Gain/<br>Loss<br>Clubs | New<br>Members | Charter<br>Members | Reinstate<br>Members | Transfer<br>Members | Total<br>Member<br>Added | Total<br>Members<br>Dropped | Gain/<br>Loss<br>Members |
|-----------|--------------|------------------|------------------------|----------------|--------------------|----------------------|---------------------|--------------------------|-----------------------------|--------------------------|
| 2017-2018 | 3            | 0                | 3                      | 301            | 91                 | 15                   | 23                  | 430                      | 392                         | 38                       |
| 2018-2019 | 7            | 1                | 6                      | 328            | 186                | 10                   | 10                  | 534                      | 413                         | 121                      |
| 2019-2020 | 5            | 2                | 3                      | 235            | 97                 | 13                   | 28                  | 373                      | 414                         | -41                      |
| 2020-2021 | 5            | 1                | 4                      | 317            | 112                | 19                   | 20                  | 468                      | 420                         | 48                       |
| 2021-2022 | 8            | 3                | 5                      | 342            | 227                | 11                   | 23                  | 603                      | 527                         | 76                       |
| Average   | 6            | 1                | 4                      | 305            | 143                | 14                   | 21                  | 482                      | 433                         | 48                       |