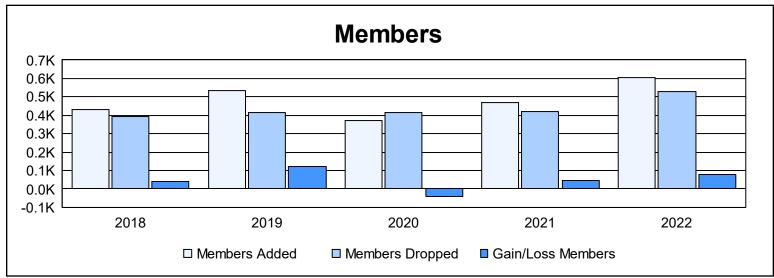

| Year      | New<br>Clubs | Dropped<br>Clubs | Gain/<br>Loss<br>Clubs | New<br>Members | Charter<br>Members | Reinstate<br>Members | Transfer<br>Members | Total<br>Member<br>Added | Total<br>Members<br>Dropped | Gain/<br>Loss<br>Members |
|-----------|--------------|------------------|------------------------|----------------|--------------------|----------------------|---------------------|--------------------------|-----------------------------|--------------------------|
| 2017-2018 | 3            | 0                | 3                      | 301            | 91                 | 15                   | 23                  | 430                      | 392                         | 38                       |
| 2018-2019 | 7            | 1                | 6                      | 328            | 186                | 10                   | 10                  | 534                      | 413                         | 121                      |
| 2019-2020 | 5            | 2                | 3                      | 235            | 97                 | 13                   | 28                  | 373                      | 414                         | -41                      |
| 2020-2021 | 5            | 1                | 4                      | 317            | 112                | 19                   | 20                  | 468                      | 420                         | 48                       |
| 2021-2022 | 8            | 3                | 5                      | 342            | 227                | 11                   | 23                  | 603                      | 527                         | 76                       |
| Average   | 6            | 1                | 4                      | 305            | 143                | 14                   | 21                  | 482                      | 433                         | 48                       |